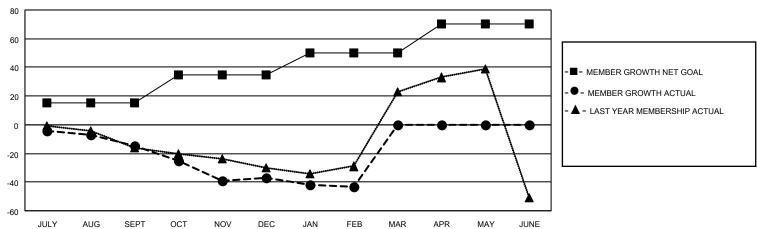

## GAT MONTHLY MEMBERSHIP PROGRESS REPORT

Multiple District 109

Results as of: 2/28/2023 **LOCATION: ICELAND** 

|               | Members               |                   |    |                         |                             |  |  |
|---------------|-----------------------|-------------------|----|-------------------------|-----------------------------|--|--|
|               | RESULTS FOR 2022-2023 |                   |    |                         |                             |  |  |
| DROPPED CLUBS | QUARTER               | MEMBER GRO<br>GOA |    | MEMBER GROWTH<br>ACTUAL | MEMBERS ACTUAL              |  |  |
| 0             | JULY/AUG/SE           | <u>:</u> PT 1     | 5  | 11                      | (including transfers)<br>25 |  |  |
| 0             | OCT/NOV/DE            | C 2               | 20 | 19                      | 41                          |  |  |
| 0             | JAN/FEB/MAF           | ٦ 1               | 5  | 21                      | 27                          |  |  |
| 0             | <br> APR/MAY/JUI      | NE 2              | 20 | 0                       | 0                           |  |  |